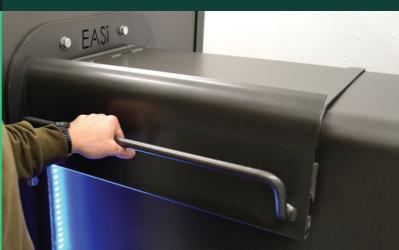

## As EASi as 1 - 2 - 3!

Fully automated and designed for safety and ease of use.

01.

Pull the handle toward you and lift upwards.

02.

Place your bag of waste in the compactor.

03.

Simply close the lid.