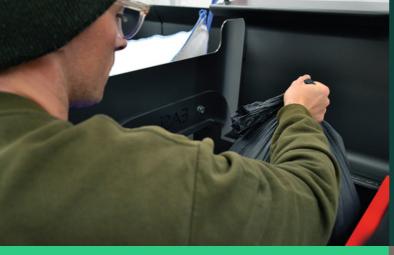

## As EASi as 1 - 2 - 3!

Fully automated and designed for safety and ease of use.

01.

Pull the handle toward you and lift upwards.

02.

Place your bag of waste in the compactor.

03.

Simply close the lid.