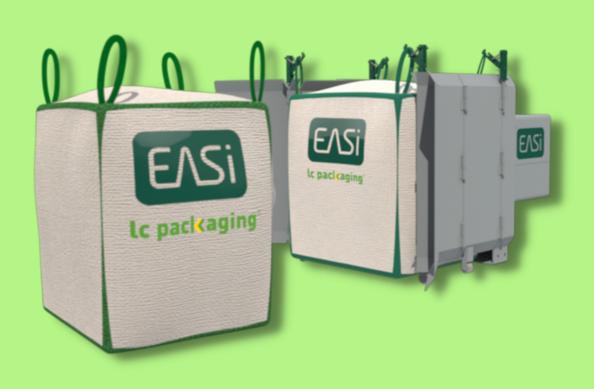

## Cleaner Waste Environment

The EASi-Bag is designed to store large amounts of waste and is available in both 2 and 3 cubic metre bag sizes.

Their substantial size ensures that waste can be neatly stored in discrete areas, removing the need for multiple bins on site or odour offensive bin trucks.

The hydrophobic bag contains smells and prevents spillages usually associated with bins, making the EASi-System the most hygienic way to manage commercial waste.