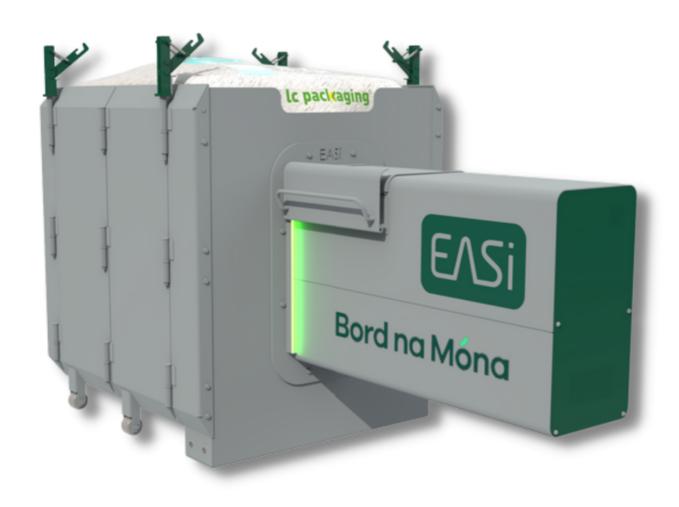

#### The Bord na Móna EASi-System

An innovation in waste management

## The Revolutionary EASi-System

At Bord na Móna we are committed to providing the best waste management and resource recovery service possible, continually innovating to bring more sustainable waste management solutions to our partners. We are proud to introduce the EASi-System, an innovative new mini compactor which uses the patented EASi-Bag, the world's first operational recyclable polypropylene bag.

Designed and made in Ireland and underpinned by an unrivaled knowledge of solving waste issues in the Irish market the EASi-System is a cost effective and economical solution that can reduce your carbon footprint in excess of 94.55%. It results in a cleaner, smaller, neater and more sustainable waste environment compared to regular compactors or bin collection services.