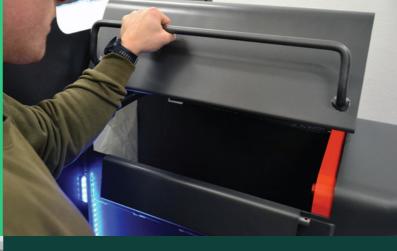

## As EASi as 1 - 2 - 3!

Fully automated and designed for safety and ease of use.

01.

Pull the handle toward you and lift upwards.

02.

Place your bag of waste in the compactor.

03.

Simply close the lid.